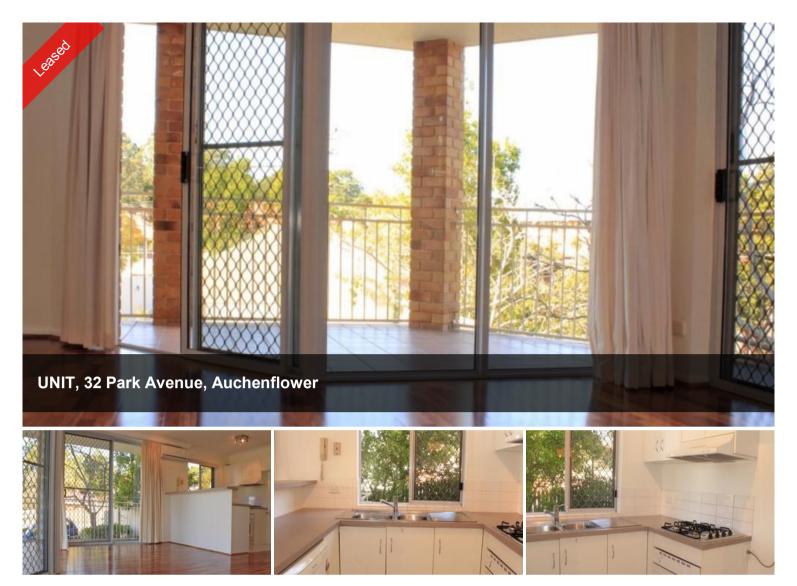

## IMMACULATE MODERN APARTMENT, NORTH FACING LIVING AND LARGE BALCONY, 2 BEDROOMS, ENSUITE, AIR-CONDITIONING, DISHWASHER PRIVATE COURTYARD, LOCKUP GARAGE

## LEASED

With a quiet location and easy access to shops, bus and rail transport this neat and spacious brick unit is situated on ground level and opens to a large private lawn courtyard. Features include timber veneer floors throughout, dishwasher, air-conditioning, 2 built-in bedrooms, ensuite to master bedroom, main bathroom with bath, internal laundry, covered north-facing balcony, security screens and lockup garage. SORRY NO PETS