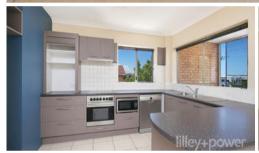

Features include a very large and modern kitchen with dishwasher and microwave, large separate air-conditioned lounge, separate dining, a generous north-facing sunroom/patio, modern bathroom, two spacious built-in bedrooms, indivIdual lockup garage and separate laundry offering additional storage space.