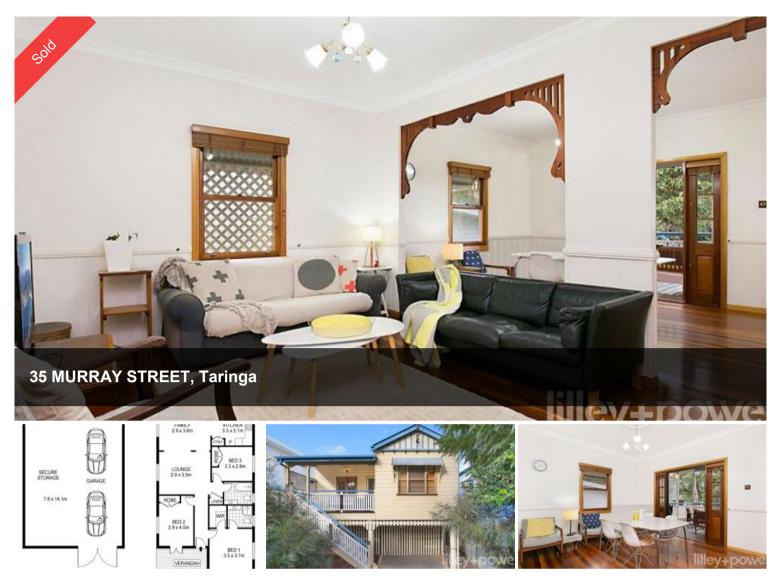

## SUBLIME, SPACIOUS RESIDENCE IN TARINGA'S MOST TRANQUIL PRECINCT

## SOLD

Nestled within Taringa's most prized and tranquil precinct this superb and spacious property with charming features including high ceilings and polished floors throughout is a delightful and peaceful residence. The coveted location provides the advantage of enjoying the best of Taringa's lifestyle including a short 300m stroll to Abode Café, an easy walk to surrounding parkland and bikeways including Moore and Anzac Parks, and a quick walk along Taringa Parade to Indooroopilly Primary School. In addition to being a sublime place to call home this property also represents an outstanding and astute investment. The property is raised and features a large ground floor area of legal height. This ideal feature allows a savvy investor to capitalise on the opportunity to increase the property's already spacious floor size through the inclusion of additional bedrooms and living spaces in order to unlock the property's full capital potential.

The thoughtful layout includes ideally located living and entertaining areas in the north-east zone including a large covered deck with private outlook, and a multitude of living options including lounge area, family space and dining in addition to the spacious kitchen. The generous proportions have been continued throughout with each bedroom featuring built-in wardrobes. The 🛱 3 🖺 2 🚓 2 🗔 362 m2