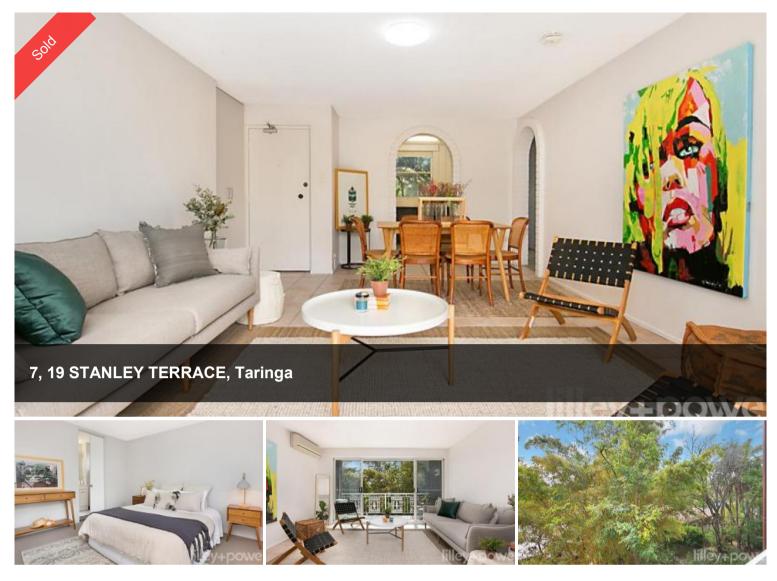

## LUXURIOUSLY LARGE, STUNNING OUTLOOK AND SUPERBLY PRIVATE, CHIC AND IMMACULATE

This freshly and immaculately renovated property on the well renowned and much loved Stanley Terrace is the perfect sophisticated abode for those seeking luxuriously large proportions in one of Taringa's most prized precincts. The whopping 97m2 of internal spaces boasts elegant living and dining spaces with high ceilings which overlook the tranquil, private and uninterrupted leafy vista from the spacious covered balcony. The new kitchen provides the most discerning of cooks with an abundance of cooking and storage space, complemented by modern stainless steel appliances. With newly renovated interiors including brand new carpet every detail has been attended to with care and style.

The property showcases three bedrooms, all with generous proportions and private leafy outlooks. The master suite is exceptionally large and is complete with large built-in wardrobes and a freshly and perfectly renovated ensuite bathroom. The impressive size of the main bathroom affords plenty of storage space.

The location of the property at the back of a small, quality complex in which properties are tightly held and rarely offered to the market makes this the perfect place to call home. Additional features of this incredible find include; - Air-conditioning