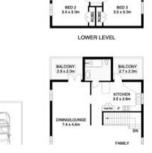

## FOR SALE NOW! RARE OPPORTUNITY, CHARMING COLONIAL HOME, 405M2

Situated in a quiet and much-loved Kelvin Grove locale this charming colonial is perfectly appointed and ideally located within minutes of the CBD. The upper level comprises the living space including a spacious air-conditioned dining and living area complete with authentic colonial features including high ceilings, polished floors and French doors which provide direct access to the front verandah and a picturesque, private outlook to the front lawns and garden beds. The modern kitchen features stainless steel European appliances including dishwasher and gas cook top. Also on the upper level is a traditional bathroom including a claw foot bath. Downstairs all bedrooms are complete with large built-in wardrobes and the master and second bedroom are air-conditioned. The lower level also includes a separate modern bathroom and laundry.

Approved plans for a proposed extension of the home to include four bedrooms, ensuite, side verandah and double carport are available upon request

The above information provided has been furnished to us by the vendor/s. We have not verified whether or not that information is accurate and do not have any belief in one way or the other in its accuracy. We do not accept any responsibility to any person for its accuracy and do no more than pass it on. All interested parties should make and rely upon their own inquiries in order to determine whether or not this information is in fact accurate.