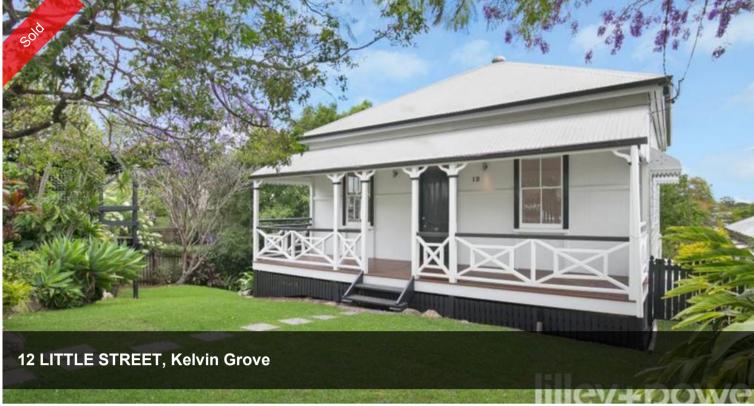

## FOR SALE NOW! RARE OPPORTUNITY, CHARMING COLONIAL HOME, 405M2

Situated in a quiet and much-loved Kelvin Grove locale this charming colonial is perfectly appointed and ideally located within minutes of the CBD. The upper level comprises the living space including a spacious air-conditioned dining and living area complete with authentic colonial features including high ceilings, polished floors and French doors which provide direct access to the front verandah and a picturesque, private outlook to the front lawns and garden beds. The modern kitchen features stainless steel European appliances including dishwasher and gas cook top. Also on the upper level is a traditional bathroom including a claw foot bath. Downstairs all bedrooms are complete with large built-in wardrobes and the master and second bedroom are air-conditioned. The lower level also includes a separate modern bathroom and laundry.

₿3 ₿2 ඁ 1

| Price         | SOLD        |
|---------------|-------------|
| Property Type | Residential |
| Property ID   | 346         |
| Land Area     | 405 m2      |