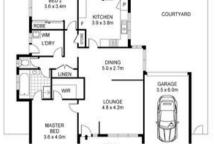

## CHARMING HOME IN IDYLIC PEACEFUL POCKET

This superb property situated in a private and peaceful estate community is the perfect place to call home. Featuring spacious and immaculately maintained interiors throughout this charming home has been cleverly and thoughtfully designed to maximise space and to incorporate its private and tranquil setting. The living areas include a large air-conditioned lounge room adjoining the partitioned formal dining space. The separate eat-in kitchen provides an abundance of storage space and an excellent area for informal dining. The kitchen is ideally located with immediate access to the outdoor covered patio, providing the perfect proximity for alfresco dining and entertaining.

The air-conditioned master bedroom is supremely large and easily accommodates a King suite. The second bedroom is also generously proportioned, and is also perfectly appointed with built-in wardrobes and air-conditioning.