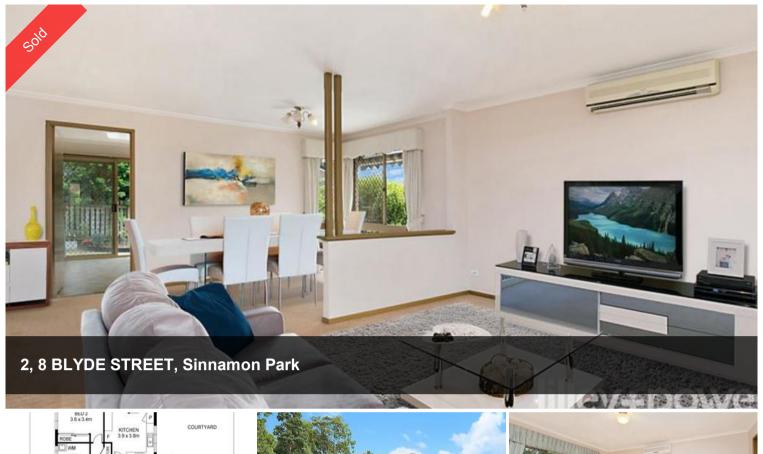

## CHARMING HOME IN IDYLIC PEACEFUL POCKET

This superb property situated in a private and peaceful estate community is the perfect place to call home. Featuring spacious and immaculately maintained interiors throughout this charming home has been cleverly and thoughtfully designed to maximise space and to incorporate its private and tranquil setting. The living areas include a large air-conditioned lounge room adjoining the partitioned formal dining space. The separate eat-in kitchen provides an abundance of storage space and an excellent area for informal dining. The kitchen is ideally located with immediate access to the outdoor covered patio, providing the perfect proximity for alfresco dining and entertaining.

The air-conditioned master bedroom is supremely large and easily accommodates a King suite. The second bedroom is also generously proportioned, and is also perfectly appointed with built-in wardrobes and air-conditioning.