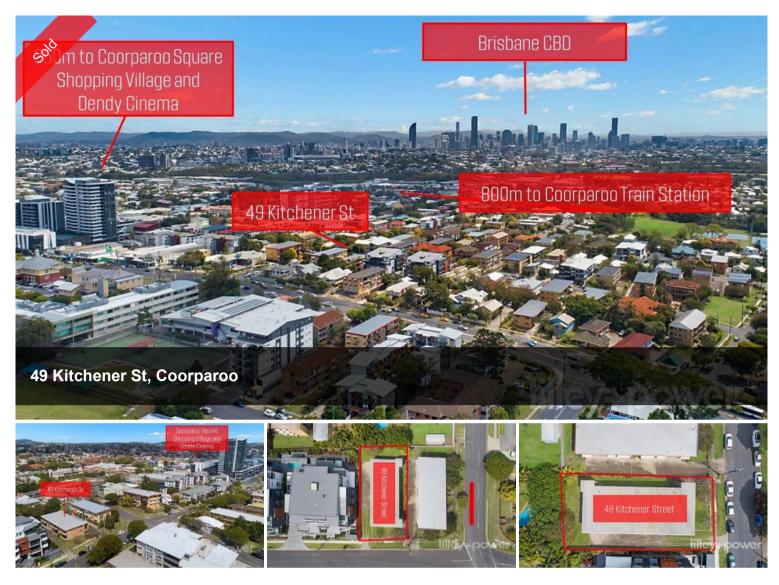

## RARE OPPORTUNITY TO SECURE ENTIRE COMPLEX IN PREMIER COORPAROO LOCATION!

This stellar offering to the market to secure an entire complex in a premier and vibrant location just 800m from Coorparoo Square Shopping Village's cafes, restaurants, Dendy Cinema, and only 350m from Coorparoo Train Station is truly an opportunity not to be missed! The 4 spacious apartments on offer together with a coveted 814m2 allotment provides a savvy investor with the opportunity to hold as is and enjoy the consistent tenancy which this blue-chip location and booming precinct ensures, and the additional advantage of redeveloping the site, potentially increasing the number of apartments. Recently invigorated by an influx of new bars, cafes, restaurants, shopping outlets and cinemas the much loved, trendy and executive suburb of Coorparoo has long been a popular suburb for apartment and townhouse living due to its outstanding lifestyle features and brilliant proximity to the CBD. Well renowned Kitchener Street is a Coorparoo landmark for convenience and showcases a well proven track record for excellent demand for new and contemporary apartments and strata living. Additional features

🛱 8 📇 4

| Price         | SOLD        |
|---------------|-------------|
| Property Type | Residential |
| Property ID   | 393         |
| Land Area     | 814 m2      |