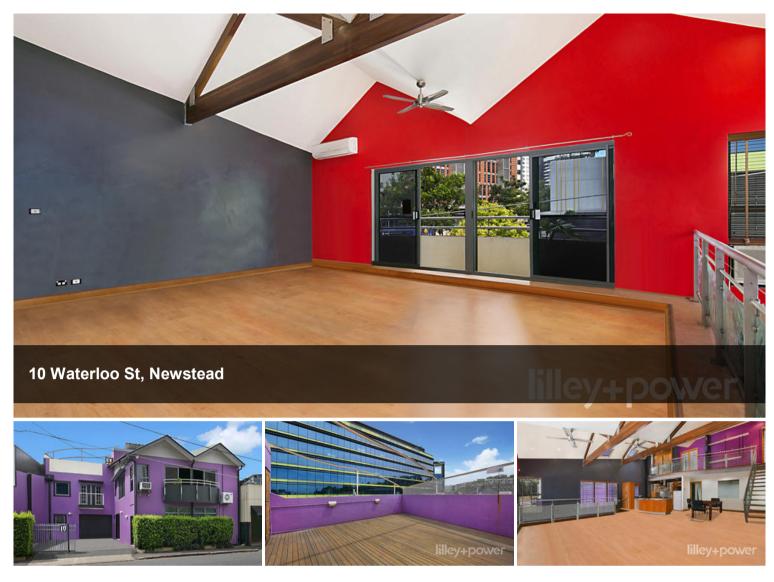

## BLUE CHIP LOCATION, RARE OPPORTUNITY TO SECURE FREEHOLD OFFICES SHOWROOM AND WAREHOUSE IN NEWSTEAD'S TIGHTLY HELD PRECINCT, VACANT POSSESSION

This rare offering to the market of a freehold property in the heart of Newstead's coveted commercial quarter and just 240 meters from Skyring Terrace's Gasworks is a premier opportunity to secure highly sought-after commercial space in this booming precinct. Whether looking to redevelop or utilise the existing layout a business owner or property investor alike has every advantage of the perfectly situated 362m2 freehold allotment. For those looking to move straight in the premises provides a generous 749m2 layout (654m2 internal area) comprising a large direct access two level drivein warehouse with mezzanine, a large separate ground floor showroom with office spaces, additional upper level office spaceS and a separate fully contained two level residential apartment with deck providing views across Newstead. Owner occupiers have relocated which provides a savvy business with the opportunity for immediate occupancy. Additional features;