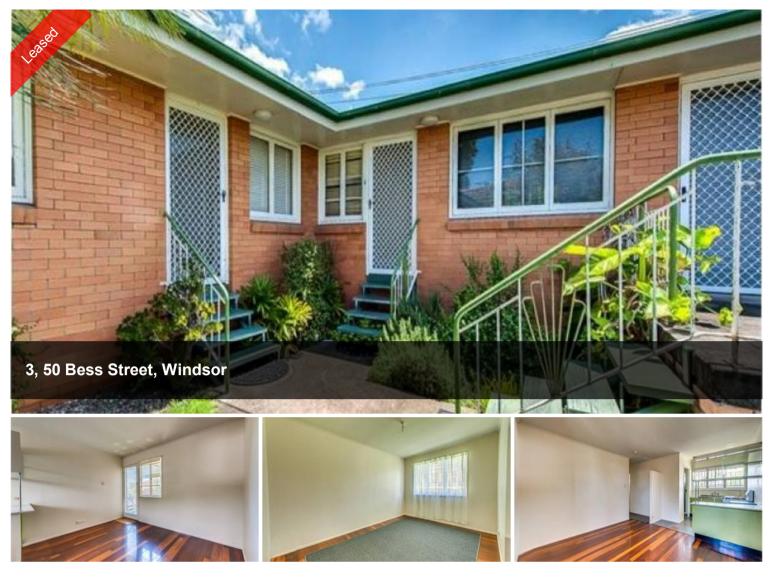

## IDEAL CENTRAL WINDSOR LOCATION, POLISHED FLOORS, ONLY 4 MINUTES TO WINDSOR TRAIN STATION, SHORT WALK OR CYCLE TO CAFES

#### LEASED

This charming one bedroom property is perfectly located in a central Windsor location and is only 150 meters to bus transport, a quick 4 minute walk to Windsor train station and a short 10 minute commute to the CBD! Take a quick drive around the corner to Days Rd or Kedron Brook Rd to enjoy the best of Windsor and Wilston's café, restaurant and shopping precincts. Please note that photos of the lounge area are of a similar unit which features polished floors rather than carpet.