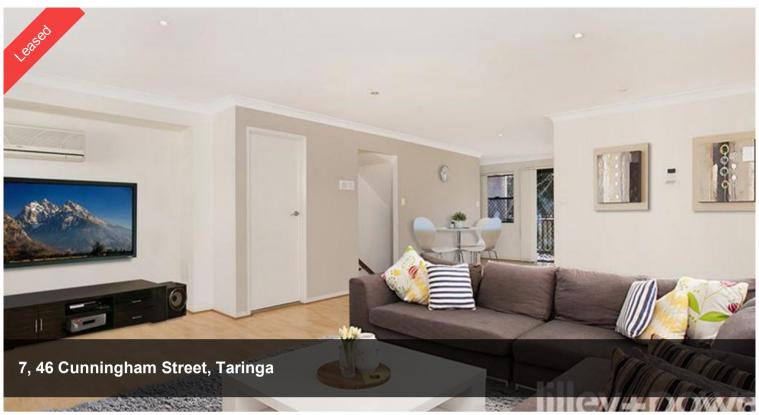

## SPACIOUS TOWNHOUSE, LARGE DECK, POOL, DOUBLE LOCK UP GARAGE, AIR-CONDITIONING

This outstanding, spacious townhouse is brilliantly designed with numerous decks, large living spaces, a pool and plenty of storage options! Ideally situated within an easy 300m stroll of Taringa Train Station this spacious home features a large living and dining area, generous kitchen and a large deck with a private leafy outlook. The spacious master bedrooms features its own balcony and ensuite bathroom. The second and third bedrooms are also well proportioned. Additional features include;