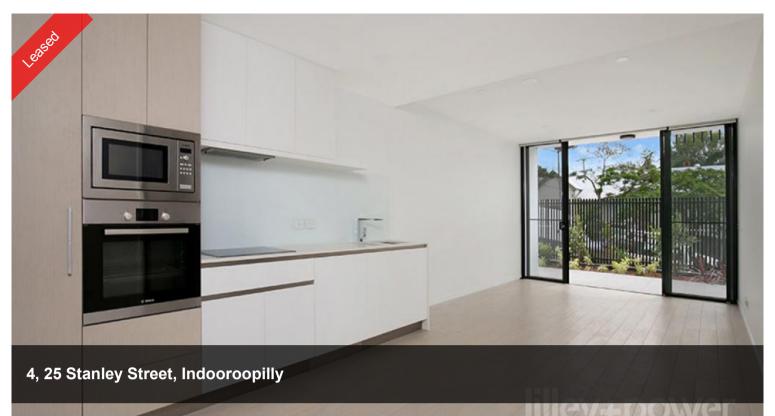

## NEW CHIC APARTMENT IN THE HEART OF INDOOROOPILLY!

Situated in a quiet street and with a sunny northern outlook to the large courtyard area with patio, this as-new contemporary executive apartment has been completed with top of the line finishes including Bosch appliances and ducted air-conditioning.