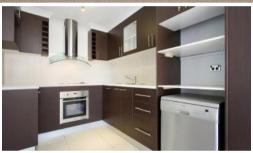

- Air-conditioned living
- A freshly renovated interior and sleek modern finishes throughout
- A large gourmet kitchen with stainless steel European appliances and dishwasher
- A generously proportioned master bedroom with a city view, private balcony and built in wardrobe
- Modern bathroom with contemporary decorator accents
- Spacious living area with elevated outlook
- Secure car accommodation