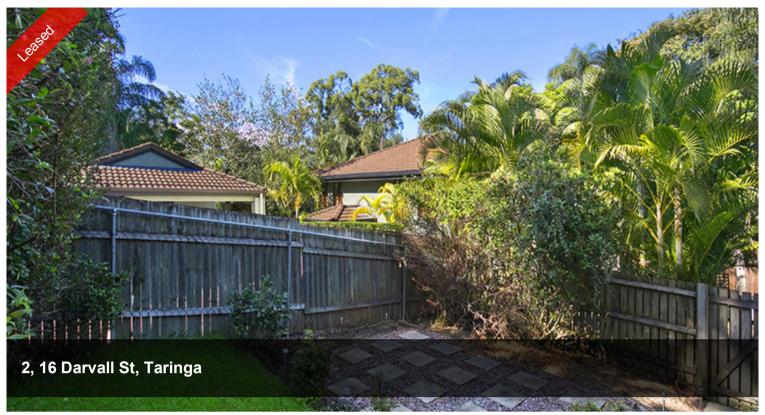

# STYLISH APARTMENT IN BLUE CHIP PRECINCT, LARGE PRIVATE COUTYARD, SECURE LOCK UP GARAGE, AIR-CONDITIONED, DOG AND CAT FRIENDLY

This stylish apartment offers outstanding value and is ideally situated in a quiet and peaceful precinct within a short walk of Gailey Five Ways Village cafes, bus, parks and a short commute to the CBD. The property is perfectly appointed throughout including the generously proportioned air-conditioned living area, and the large bedroom complete with full width built-in wardrobes and a private elevated leafy outlook. The property ideally features a spacious private, exclusive use courtyard ideal for entertaining. The property provides a secure lock up garage with some storage space.