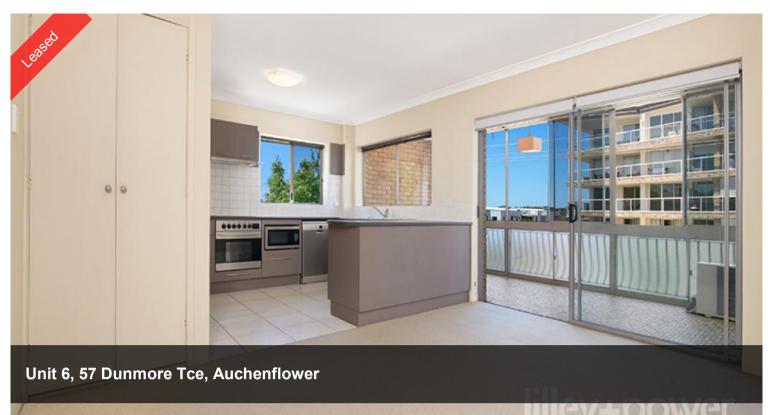

## EXCELLENT VIEWS, NORTH-FACING PATIO, LARGE LIVING WITH SEPARATE DINING, AIR-CONDITIONING, MODERN KITCHEN AND BATHROOM

Situated in a quiet street and with extensive northern views, this immaculate and particularly spacious apartment offers absolute convenience with bus and rail transport, parkland and bikeways within a 5 minute walk and easy access to shops, Brisbane CBD and University of Queensland.

Features include a very large and modern kitchen with dishwasher and microwave, large separate air-conditioned lounge, separate dining, a generous north-facing sunroom/patio, modern bathroom, two spacious built-in bedrooms, indivIdual lockup garage and separate laundry offering additional storage space.