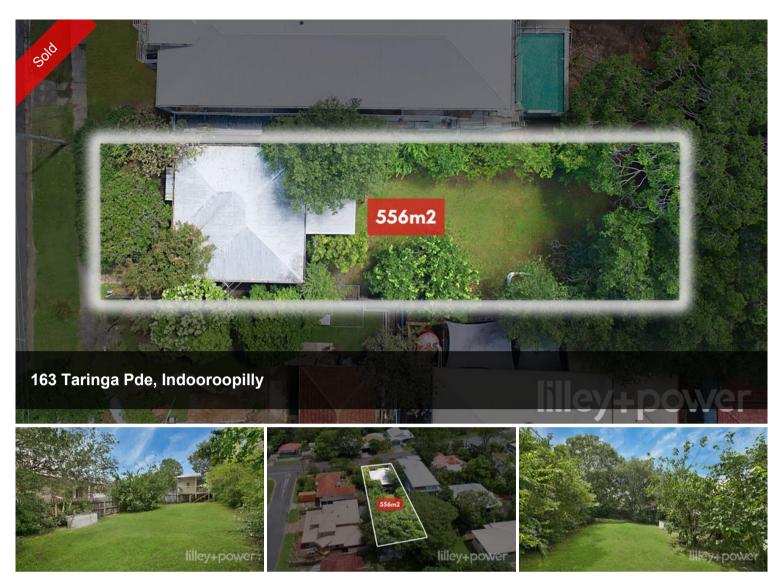

## FOREVER HOME LOCATION IN ONE OF INDOOROOPILLY'S MOST LOVED POCKETS

This opportunity to build your forever home at the premier location of 163 Taringa Parade will not last long. Representing an increasingly elusive chance to acquire an allotment within the Indooroopilly Primary and High School catchments on which to create your dream home, this offering to the market is one not to be missed.

Situated on a perfectly positioned 556m2 allotment with an ideal 12.1m frontage the property enjoys a north-eastern aspect, ensuring your new build can feature ambient, light-filled spaces and sunny alfresco living and entertaining all year round.

Set within one of Indooroopilly's most loved pockets on the Taringa-Indooroopilly border and with Mt Coot-tha at its doorstep the supreme convenience of the location within this peaceful and leafy precinct is enviable and undeniable. Enjoy the luxury of a short walk down the street to Indooroopilly Primary School, and all the convenience of being just 450m to