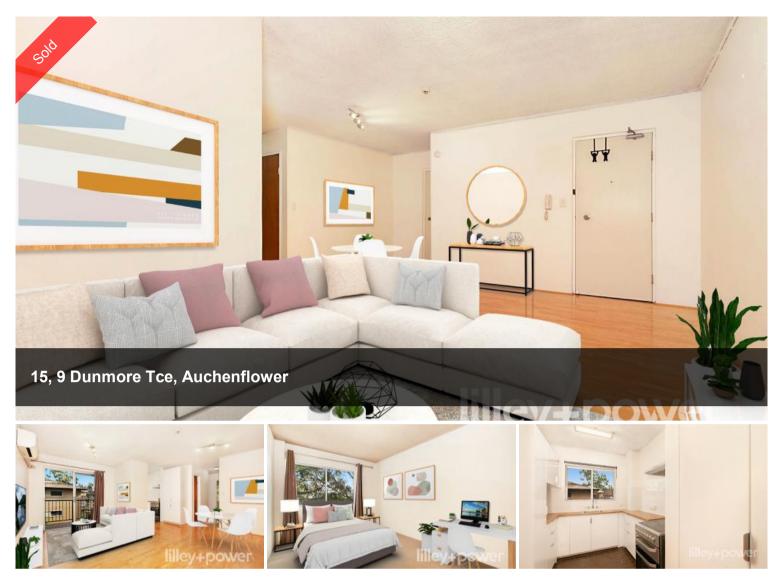

## PERFECTLY LOCATED ON ICONIC DUNMORE TCE, BRAND NEW KITCHEN

This property is priced to sell and the sellers are negotiable.

Providing all the luxury and convenience of its central and quiet Dunmore Terrace location this perfectly positioned property with a chic, brand new kitchen is ideal for those seeking to be within a short walk of the CBD, the Coronation Drive River Walk and the nearby Rosalie Village shopping, cafe and restaurant hub. The property's superb elevation makes for supremely private and light filled interiors including private vistas from both bedrooms, the living and balcony. The spacious living comprises a generous lounge area and dining space. The oversized master bedroom showcases ample space for a King suite and study nook, in addition to featuring large full-width built-in wardrobes. Additional features of this perfectly appointed property include;

- · Secure remote operated car accommodation with elevator access
- Internal laundry
- Only 550m from Park Rd cafes, restaurants and boutique shop
- Only 550m from Milton City Cat Terminal
- Only 550m from the Wesley Hospital
- Only 190m from Coronation Drive River Walk and Bicentennial Bikeway